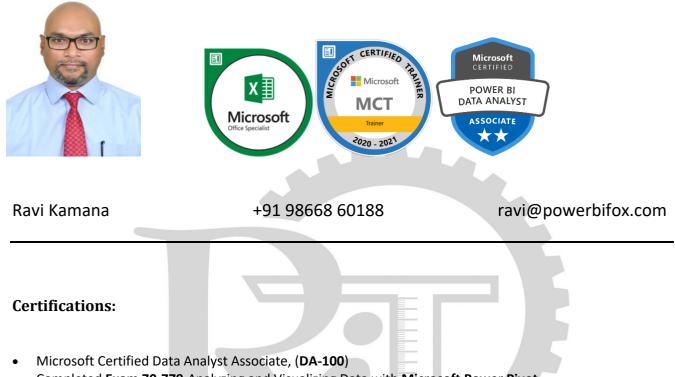

## MICROSOFT EXCEL ADVANCED

by Ravi Kumar, from www.excelsage.org

Ravi Kumar is an Excel enthusiast, trainer, consultant and blogger who runs www.excelsage.org, a website dedicated to Microsoft Excel tips and tricks.

He is a Microsoft Office Specialist-Excel Expert and a Microsoft Certified Professional.

Excel is his passion and he fell in love with it **12** years ago when he worked for a corporate.

He had worked for many corporates and later quit to chase his passion i.e. making people awesome in Excel and make their work life happier.

He trained more than 3000 professionals from various fields in Advanced Excel, Dashboards and Business Intelligence using Microsoft Excel.

He travels coast to coast to teach Microsoft Excel in India.

He had associated with many organizations to diffuse the spreadsheet knowledge among the corporate workforce.

#### **PROFILE OF RESOURCE PERSON**

- Completed Exam 70-779 Analyzing and Visualizing Data with Microsoft Power Pivot,
- Completed Exam 70-778 Analyzing and Visualizing Data with Microsoft Power BI,
- Completed Exam 77-888 Microsoft Office Specialist Excel Expert 2010,
- DP-900 Microsoft Azure Data Fundamentals,
- AZ-900 Microsoft Azure Fundamentals,
- AI-900 Microsoft Azure-AI Fundamentals,
- Microsoft Certified Trainer (MCT),
- Microsoft Certified Professional (MCP),
- Microsoft Certified Solutions Associate (MCSA)-BI reporting,
- Financial Modeling by National Stock Exchange (NSE).