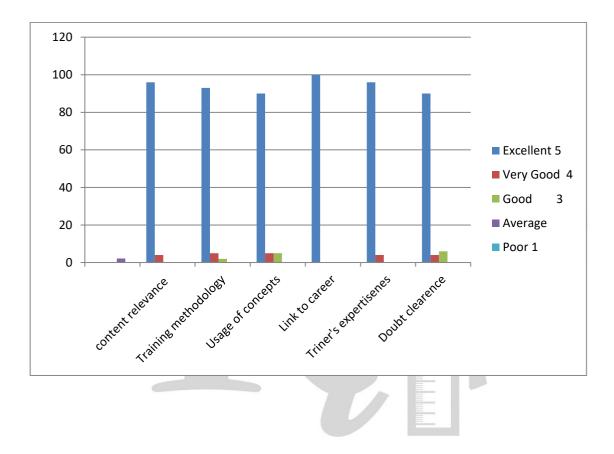

#### **Student Feedback**

**Program**: Student Development Workshop **Title**: Advanced MS Excel for Big Data Analysis **Batch 2017-19**, 2<sup>nd</sup> semester 24 to 26<sup>th</sup> September 2018 **Nbr of Students**: 47