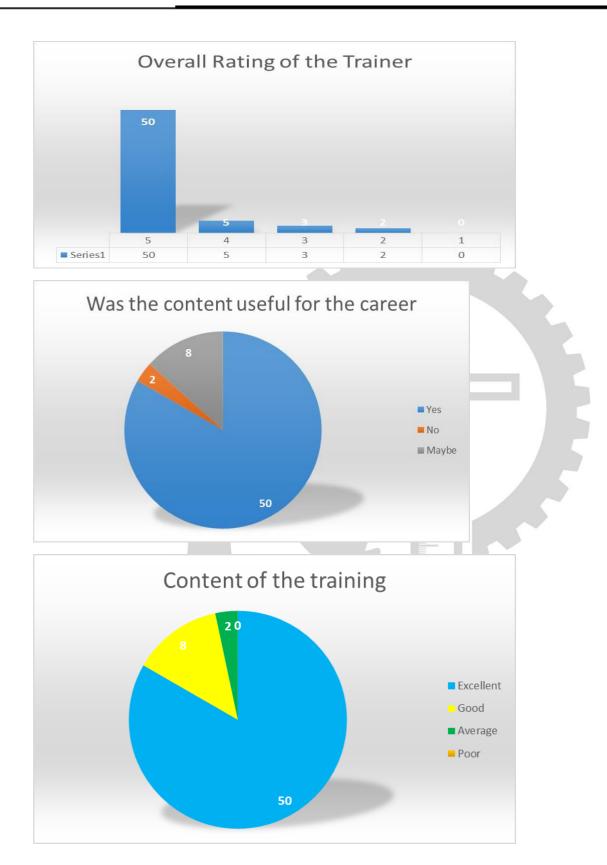

|      |  |
| How was the content of the Training? *                                  |      |  |
| C Excellent                                                             |      |  |
| Good                                                                    |      |  |
| Average Poor                                                            |      |  |
|                                                                         |      |  |
| Was the content useful for your career? *                               |      |  |
| O Yes                                                                   |      |  |
| ○ No                                                                    |      |  |
| O Maybe                                                                 |      |  |













Plot # 1 (D), Growth Centre, Bangalore-Mangalore Bypass Road, HASSAN- 573 201, KARNATAKA (Affiliated to VTU, Belagavi., Approved by AICTE, New Delhi., Recognized by Govt. of Karnataka)

Date: 15.09.2628

#### Excel for Business Analytics Workshop Attendance

| SI. | Student Name          |            | Student Signature |                  |
|-----|-----------------------|------------|-------------------|------------------|
| No  | Statent Hame          | USN        | Morning           | Afternoon        |
| 1   | Aishwarya K S         | 4RA21BA001 | Asshwanya         | Asshwanya        |
| 2   | Ambika N D            | 4RA21BA002 | Applikani         | TANTAKA N.       |
| 3   | Amith H M             | 4RA21BA003 | Aruth HM          | Amith HM         |
| 4   | Amulya A P            | 4