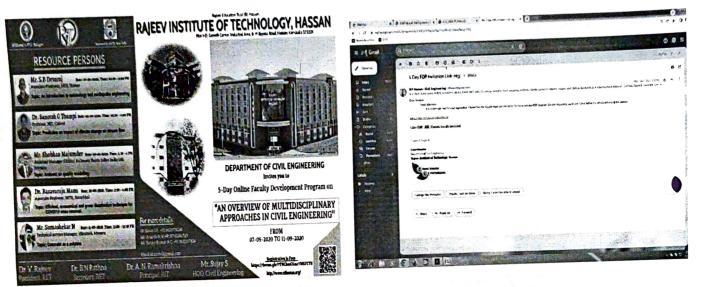

### Title: "An Overview of Multidisciplinary approaches in Civil Engineering" from 07<sup>th</sup> Sep 2020 to 11<sup>th</sup> September 2020

Convenor: Mr. Sujay S, Assistant Professor and Head of Civil Engineering, RIT, Hassan

Faculty coordinators: Mr. Sanjay Kumar A C, Assistant Professor, Dept. of Civil Engg, RIT, Hassan

Attendees: Faculties of Civil Engineering & Faculties from all over Karnataka

The Faculty development Programme started at 2:00 p.m Mr. Sujay S, Assistant Professor and Head of the Department of Civil Engineering welcomed Dr. Ramakrishna A N, Principal, Rajeev Institute of Technology, Hassan to the Faculty development Programme.

He welcomed all the Resource person and faculties to the FDP. Dr. Ramakrsihna A N, Principal addressed the FDP and advised students to develop skills of civil engineering. Mr. Sanjay Kumar A C, Coordinator of the FDP gave an introduction about

| Days                              | Name of the<br>Resource Person | Designation                       | Topics                                                                                          | College/Company<br>details                   |
|-----------------------------------|--------------------------------|-----------------------------------|-------------------------------------------------------------------------------------------------|----------------------------------------------|
| 07/09/2020<br>2:30-<br>4:00PM     |                                | Associate<br>Professor            | An introduction to<br>seismology &<br>earthquake<br>engineering                                 | M.C.E Hassan                                 |
| 08/09/2020<br>2:30-<br>4:00PM     | Dr. Santhosh G.<br>Thampi      | Professor                         | Prediction on<br>impact of Climate<br>change on stream<br>flow                                  | NIIT Calicut                                 |
| 09/09/2020<br>2:30-<br>4:00PM     | Mr.Shoban<br>Mujumder          | Assistant<br>Manager<br>(Utility) | Ambient air<br>quality modeling                                                                 | Anheuser Busch<br>inBev India Ltd.<br>Mysuru |
| 10/09/2020<br>2:30-<br>4:00PM     | Dr. Basavaraju<br>Manu         | Associate<br>professor.           | Efficient<br>Economical and<br>Green disinfection<br>technique for<br>COVID 19 Virus<br>removal | NITK Surathkal                               |
| 11/09/2020<br>11:00 to<br>12:30PM | Mr. Somshekar. N               | Technical service manager,        |                                                                                                 | Ultratech, Mysuru                            |