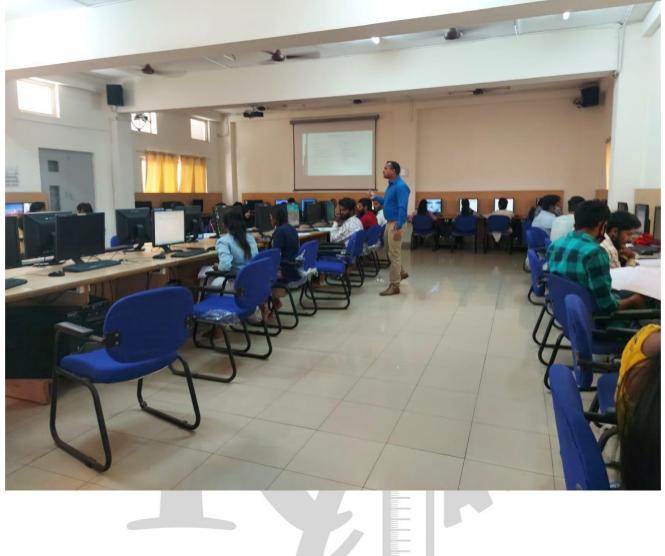

### **Snapshots from the Event:**

| agy3.webm - VLC media player<br>Media Playback Audio Video Subtitle Tools View Help                                                                                                                                                                                                                          |                               |                                                    |                                    |
|--------------------------------------------------------------------------------------------------------------------------------------------------------------------------------------------------------------------------------------------------------------------------------------------------------------|-------------------------------|----------------------------------------------------|------------------------------------|
| D DEPT_EEE BNMIT is presenting                                                                                                                                                                                                                                                                               | S Supriya Amar<br>and 10 more | 8 <sup>22</sup> 🗏                                  | l 11:06 you 🕅 🚷                    |
| 5 days On Line Faculty Development Programme on<br>"Recent Development in Power Systems"<br>Organized by<br>Dept. of Electrical & Electronics Engg.<br>Rajeev Institute of Technology, Hassan<br>23 <sup>rd</sup> -27 <sup>th</sup> , November, 2020<br>Advancement in EV Technology in the present scenario | 5                             | D<br>PT_EEE BINMIT                                 | S Arun<br>p<br>pramodh H K         |
| By<br>Dr. Venkatesha K                                                                                                                                                                                                                                                                                       | 🍓 Sou                         | S<br>undarya H.M                                   | Raghvendraprasad D                 |
| Professor, Dept. of EEE<br><b>B.N.M Institute of Technology</b><br>Affiliated to V.T.U, Belgaum   Approved by A.I.C.T.E, New Delhi.                                                                                                                                                                          | 馢 Vika                        | as Jainkeri                                        | <ul><li>SHEKAPPA G ANKAL</li></ul> |
| Vidgeptennthreadmathe<br>25-Nov-20 If meet.google.com is sharing your screen, Stop shuring Hide 1<br>N                                                                                                                                                                                                       |                               |                                                    |                                    |
|                                                                                                                                                                                                                                                                                                              |                               | <table-of-contents> Dr Aruna M</table-of-contents> | 00:00                              |