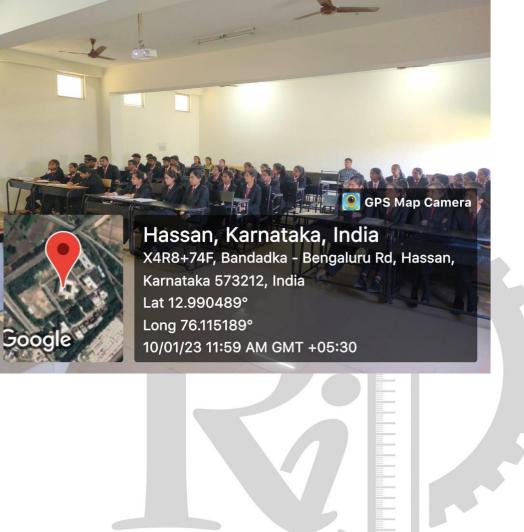

#### REPORT

Rajeev Institute of Technology Department of Management Studies

11.01.2023

Report on Expert Talk – Career Guidance

MBA graduates specializing in Finance and Marketing have wide opportunities to build their careers in Financial Services with special reference to Stock Market and Trading both at National and International Level. In this regard An Expert talk was organized on 10.01.2023 at 11.00 am to 3rd semester MBA Students in an order to guide the students about the required preparations to build the career and also to start preparing to crack interviews in such companies.

Mr. Akshay K M the Branch Head of Stockholding Corporation of India, Hassan Branch gave a speech and guided the students about the career opportunities Opportunities and how to keep upgrading oneself in order to stay competitive in the career. He guided students on "Self Trading" as an individual investor and about how to enter this field. He advised the students to enter register in company websites and job websites like Monster.com Naukari.com and recommended to attend online interviews as many as possible.