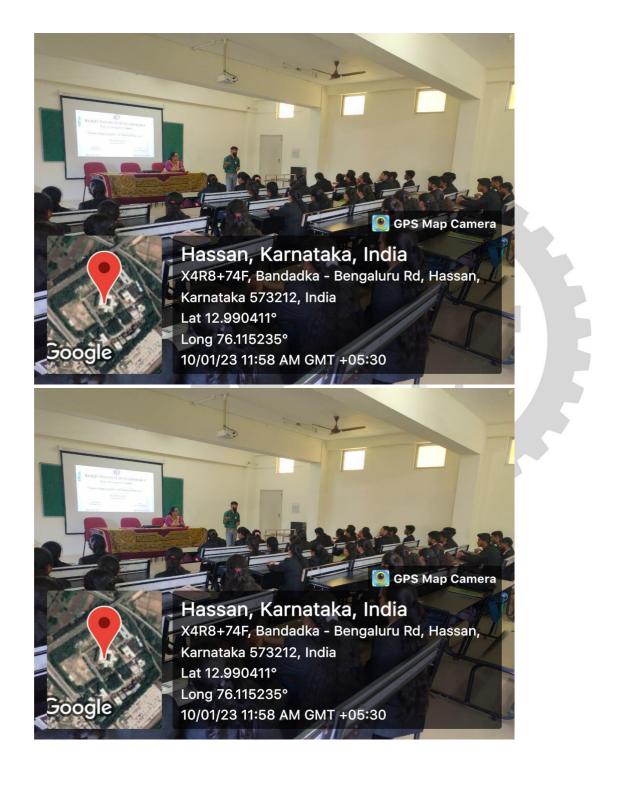

#### REPORT

Rajeev Institute of Technology Department of Management Studies

11.01.2023

Report on Expert Talk – Career Guidance

MBA graduates specializing in Finance and Marketing have wide opportunities to build their careers in Financial Services with special reference to Stock Market and Trading both at National and International Level. In this regard An Expert talk was organized on 10.01.2023 at 11.00 am to 3rd semester MBA Students in an order to guide the students about the required preparations to build the career and also to start preparing to crack interviews in such companies.

Mr. Akshay K M the Branch Head of Stockholding Corporation of India, Hassan Branch gave a speech and guided the students about the career opportunities Opportunities and how to keep upgrading oneself in order to stay competitive in the career. He guided students on "Self Trading" as an individual investor and about how to enter this field. He advised the students to enter register in company websites and job websites like Monster.com Naukari.com and recommended to attend online interviews as many as possible.