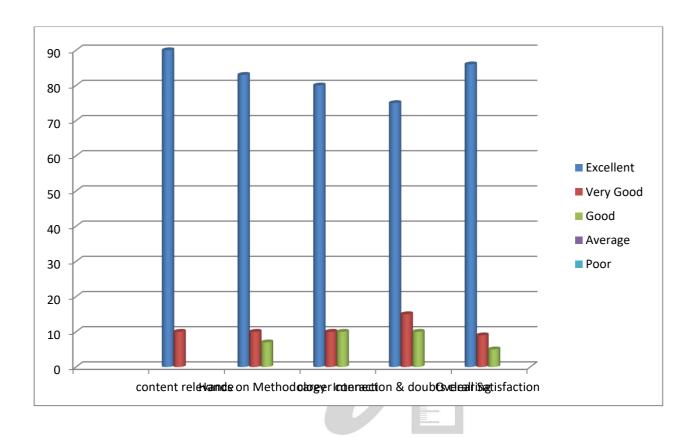

#### **Student Feedback**

Program: Student Development Workshop

Title: Business Analyst

Batch 2018-2020, 3<sup>rd</sup> semester October - November 2019

Nbr of Students: 47

**Faculty Co-ordinator** 

**Signature of HOD** 